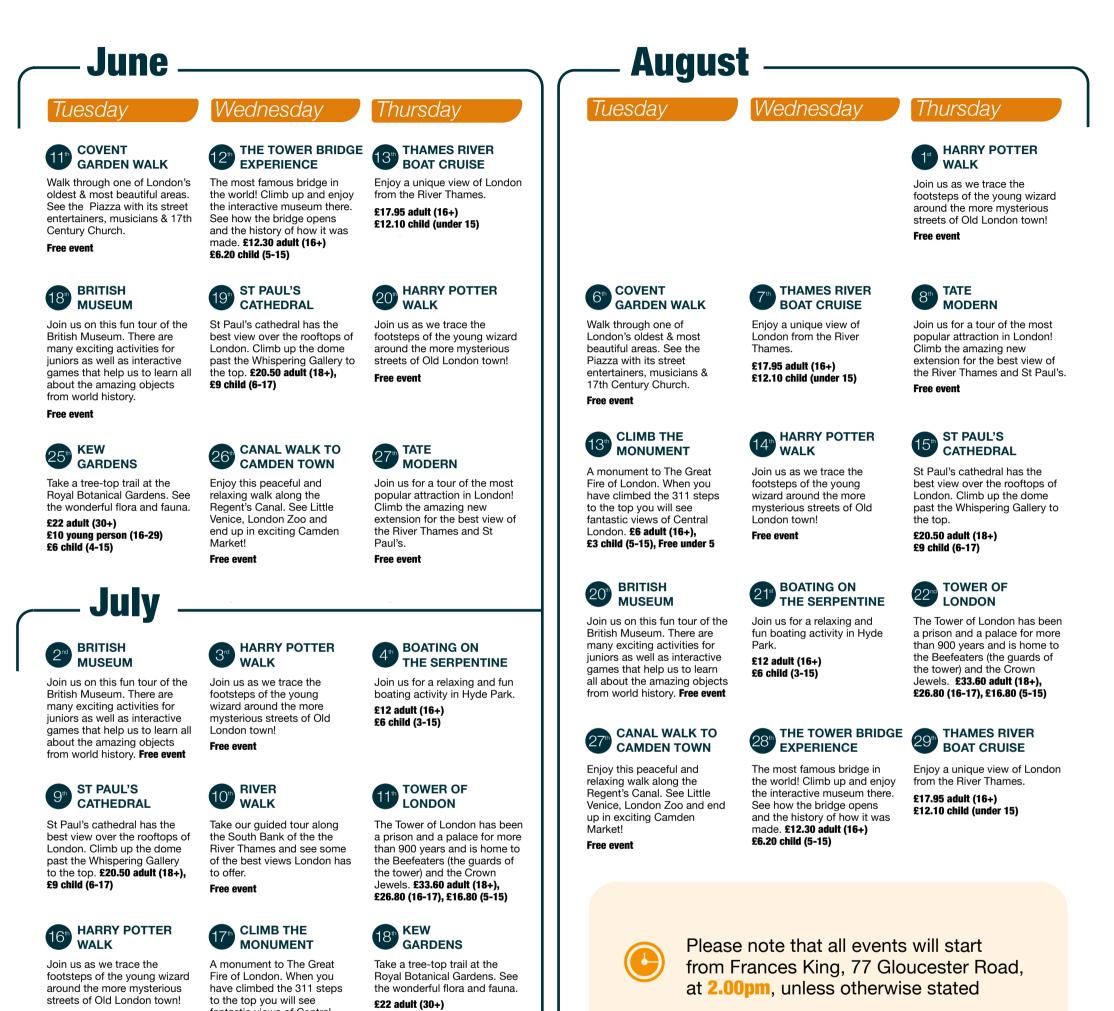

# Family Programme Summer 2024

Free event

fantastic views of Central London. **£6 adult (16+), £3 child (5-15), Free under 5**  £10 young person (16-29) £6 child (4-15)

### 23<sup>ee</sup> CANAL WALK TO CAMDEN TOWN

Enjoy this peaceful and relaxing walk along the Regent's Canal. See Little Venice, London Zoo and end up in exciting Camden Market!

#### Free event

#### BRITISH MUSEUM

Join us on this fun tour of the British Museum. There are many exciting activities for juniors as well as interactive games that help us to learn all about the amazing objects from world history. **Free event** 

The most famous bridge in the world! Climb up and enjoy the interactive museum there. See how the bridge opens and the history of how it was made. £12.30 adult (16+) £6.20 child (5-15)

Enjoy a unique view of London from the River Thames.

£17.95 adult (16+) £12.10 child (under 15)

#### 31<sup>st</sup> ST PAUL'S CATHEDRAL

St Paul's cathedral has the best view over the rooftops of London. Climb up the dome past the Whispering Gallery to the top.

£20.50 adult (18+) £9 child (6-17)

## Children must be accompanied by an adult

PRICES PER ACTIVITIES AND TIMES MAY CHANGE. PLEASE SEE THE POSTERS / ONLINE PROGRAMME FOR NEWS.