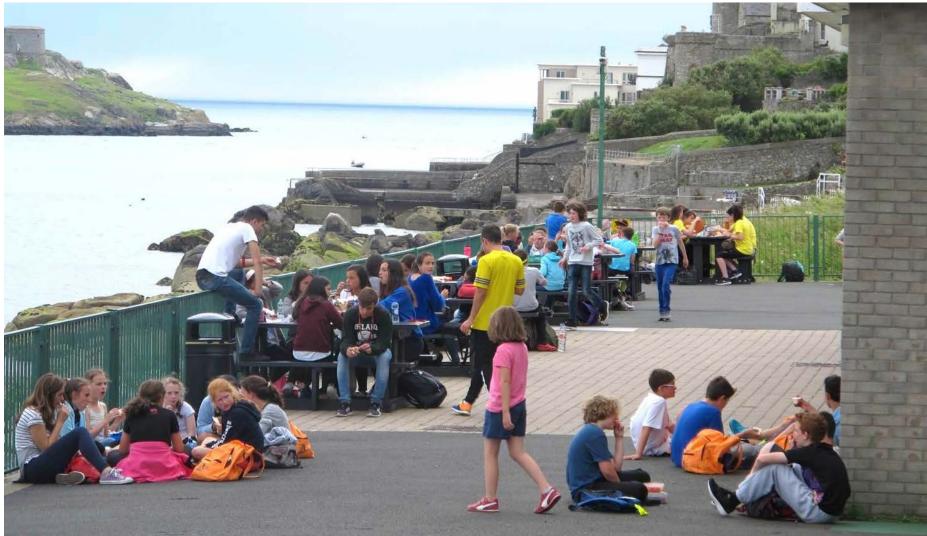

#### **WEEKLY EXCURSION**

 Every weekend, students go on a full day excursion by coach to a place of interest outside Dublin including Kilkenny, Powerscourt Gardens and Waterfall and Glendalough