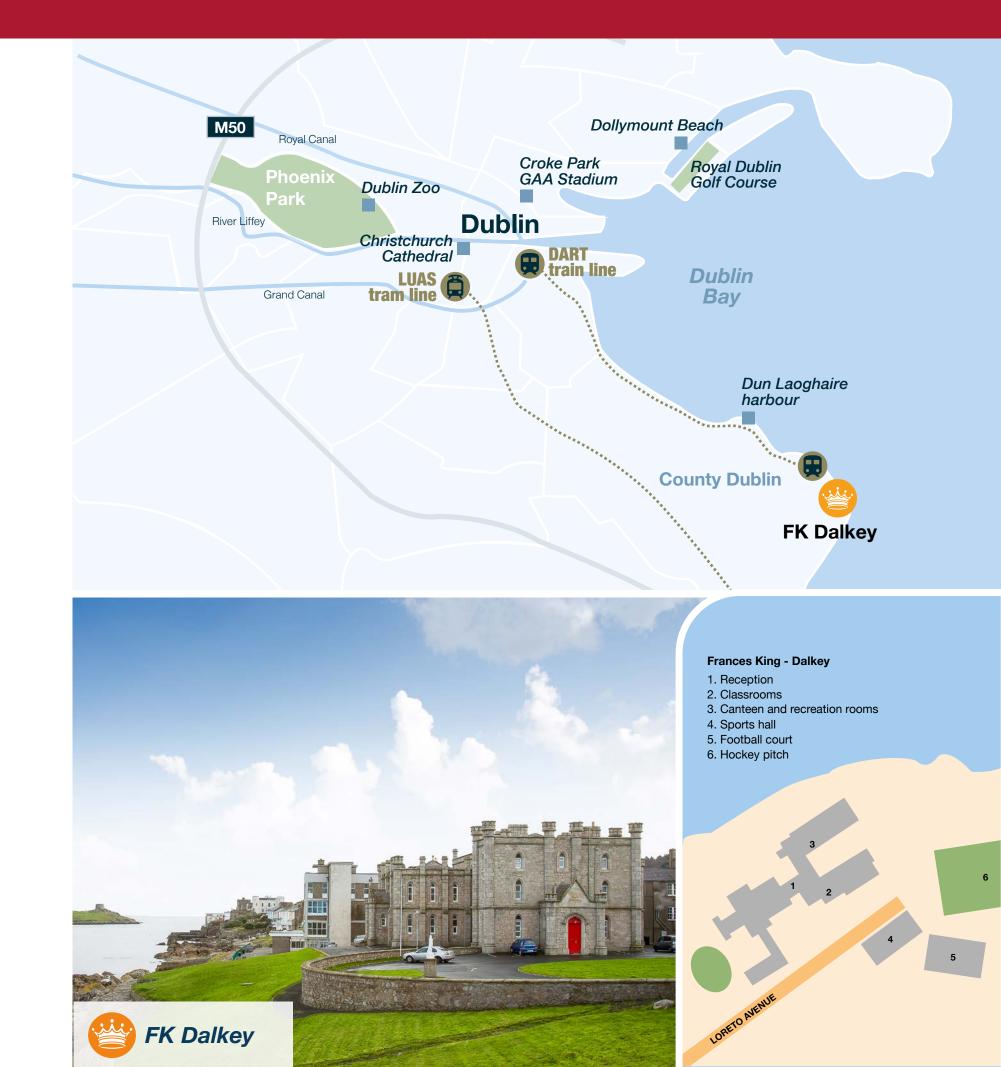

## **Superb Location**

- The school is located in the beautiful coastal village of Dalkey in South County Dublin
- Dalkey is an urban oasis on the east coast of Ireland just 25 minutes by DART train to Dublin city centre
- The school is located by the sea only a 5 minute walk to the village centre
- This is a unique school with great facilities