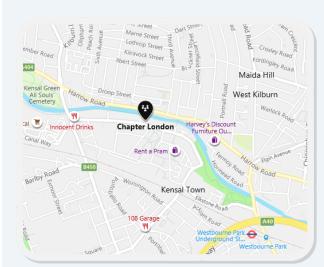

## Location

Nearest Underground station:

Westbourne Park (Hammersmith & City Line, Circle Line).