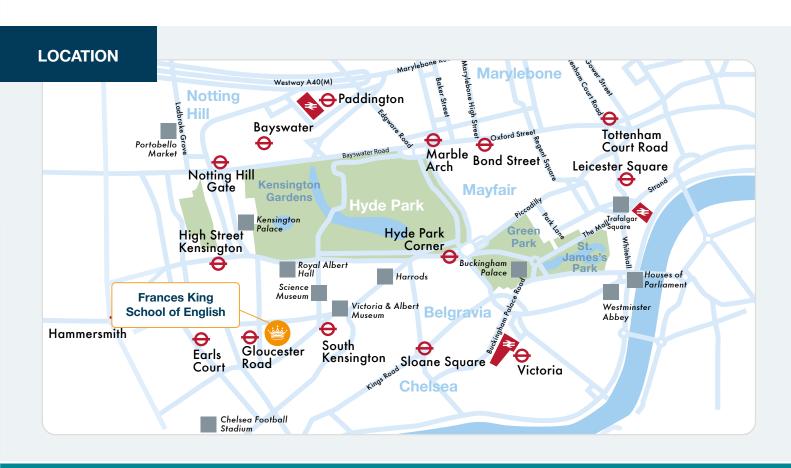

# WEEKENDS AND OUT OF HOURS

We are able to arrange private lessons at weekends and out of normal school hours both at school and other central London addresses such as your home, a hotel or office.

"This school shows there are so many ways to learn enjoyably."