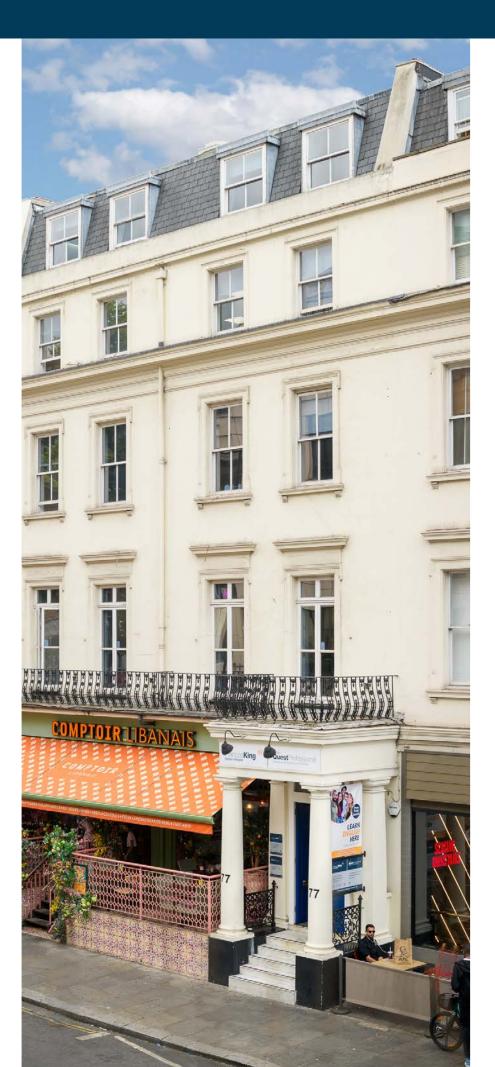

## **Perfect Location**

- Frances King is perfectly located to explore London
- The school is in Kensington, one of London's finest areas, opposite Gloucester Road underground station
- There are many shops, cafes, restaurants, galleries, museums and places of entertainment a short walk away
- World-famous attractions are within easy reach

## Frances King in Kensington

- Frances King is a well-equipped school, providing a comfortable learning environment, spaces to study and spend time with other students
- Student services and academic staff are available to help