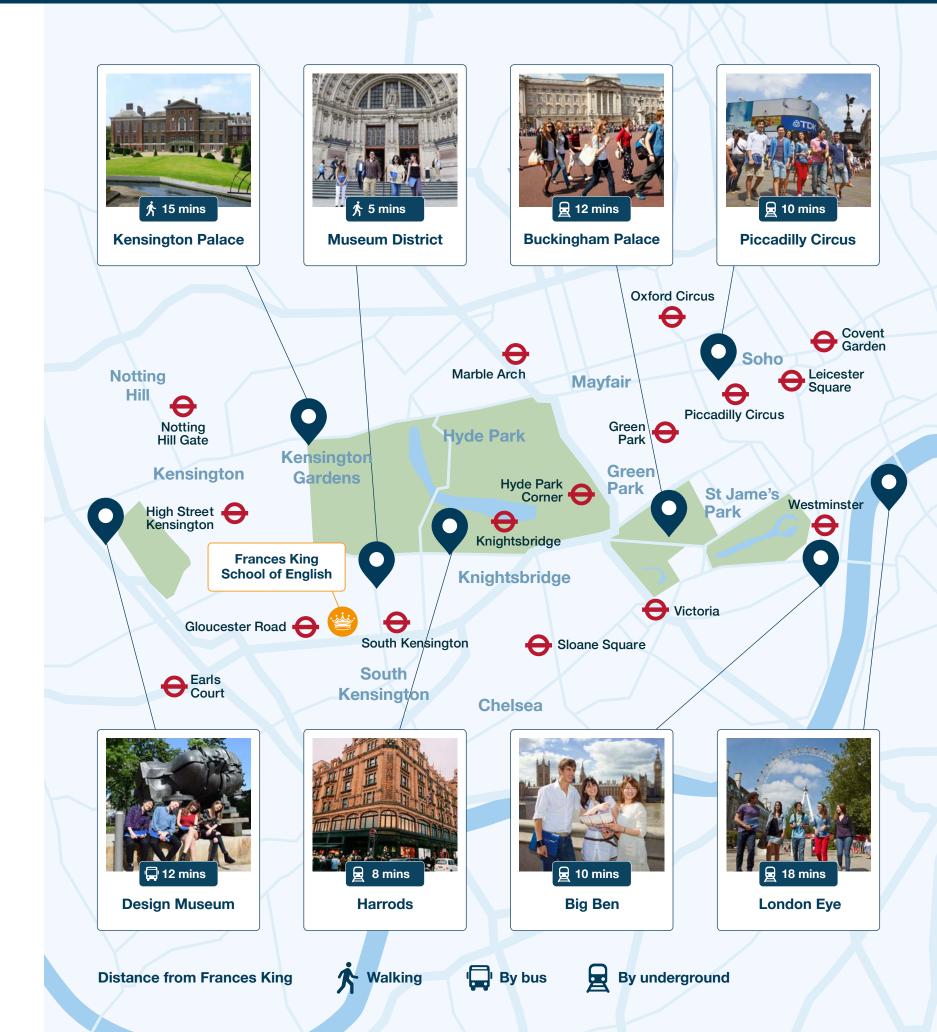

## **Perfect Location**

- Frances King is perfectly located to explore London
- The school is in Kensington, one of London's finest areas, opposite Gloucester Road underground station
- There are many shops, cafes, restaurants, galleries, museums and places of entertainment a short walk away
- World-famous attractions are within easy reach