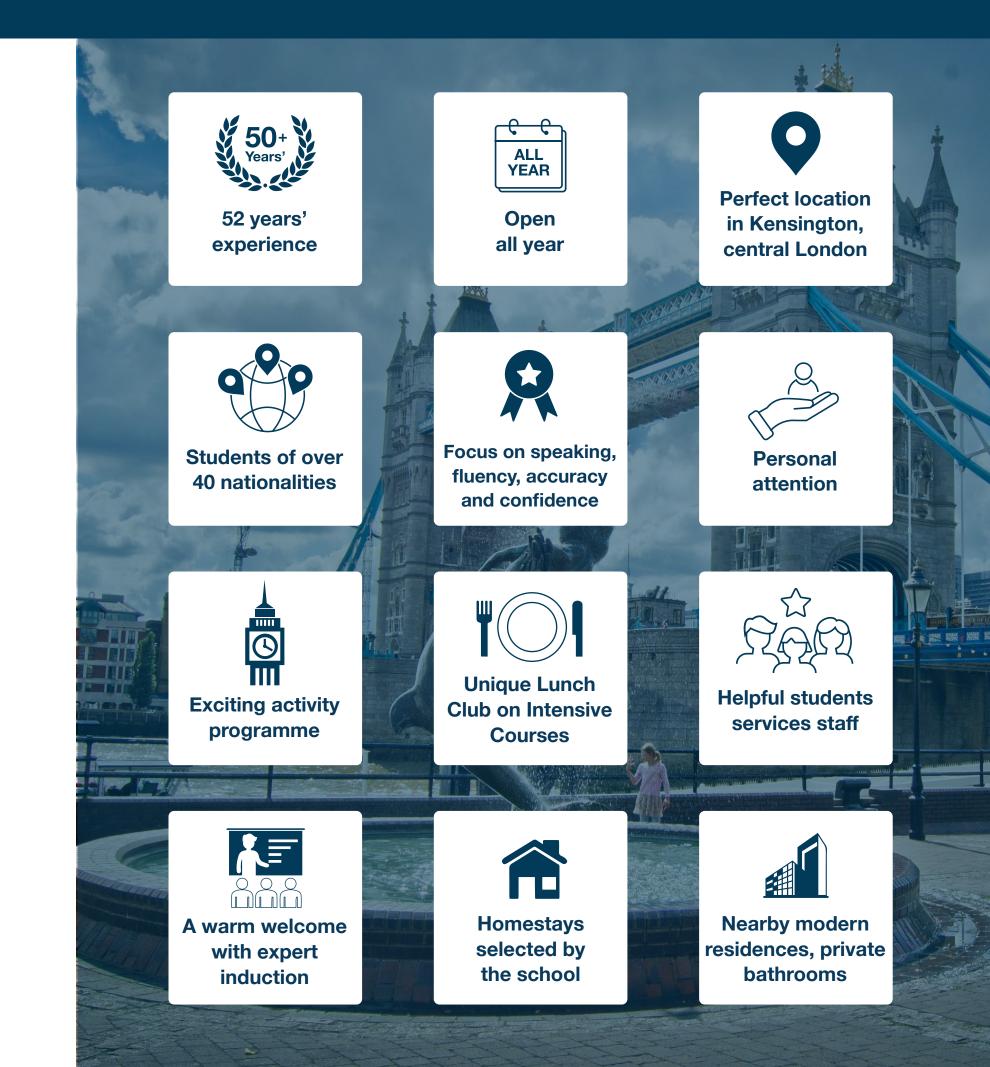

## Welcome to Frances King

- Founded in 1973, Frances
   King has taught more than
   200,000 students over the
   last 52 years
- We aim above all to get students speaking English while making new friends and enjoying their stay

## **Activity Programme**

 The school has a friendly environment, where students can make friends and together discover London with the activity programme and enjoy amazing new experiences