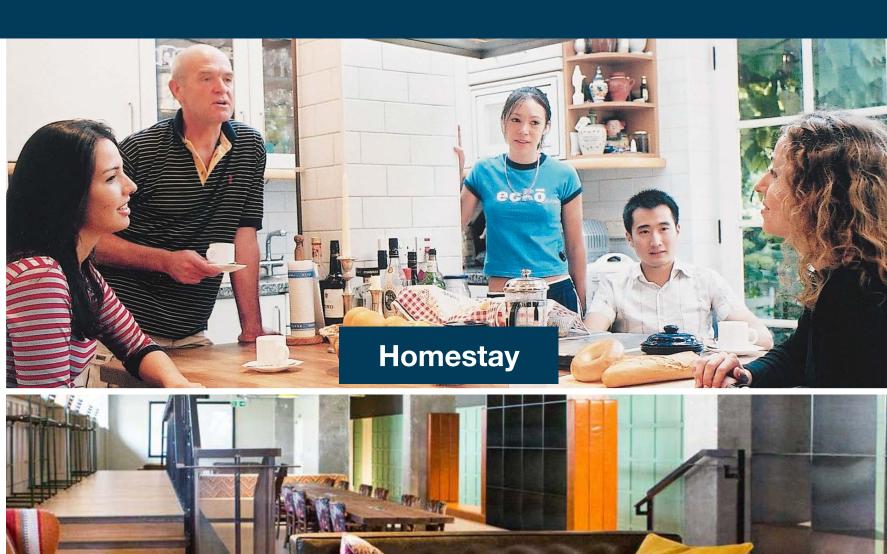

## Frances King accommodation

- We have carefully selected
   a variety of accommodation
   to meet students' needs –
   homestay, student residences,
   studios and apartments
- We strongly advise early booking to ensure first choice of accommodation

### Homestays

- Our most popular accommodation option is also the most affordable and suitable for adults of all ages of 16 and over
- Homestays are carefully selected by the school
- Travel times to our school is about 15-50 minutes