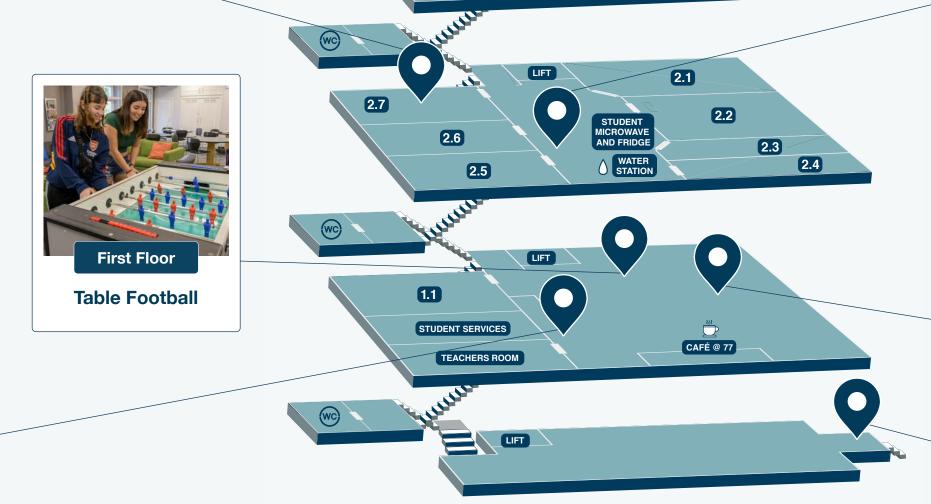

**13 - 20**Classrooms

+

10

Classrooms in summer annexe

200 Capacity 140 Capacity

Air Conditioning

Wide Screens in classrooms

4 Student lounges