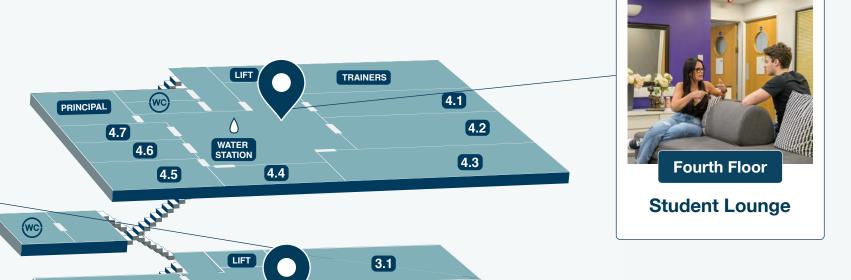

**13 - 20**Classrooms

+

10

Classrooms in summer annexe

200 Capacity 140 Capacity

Air Conditioning

Wide Screens in classrooms

4 Student lounges

Kitchen Area

Coffee Area

Quiet room for self-study

Prayer room

University entrance advice

3.2

WATER STATION 3.3

3.5