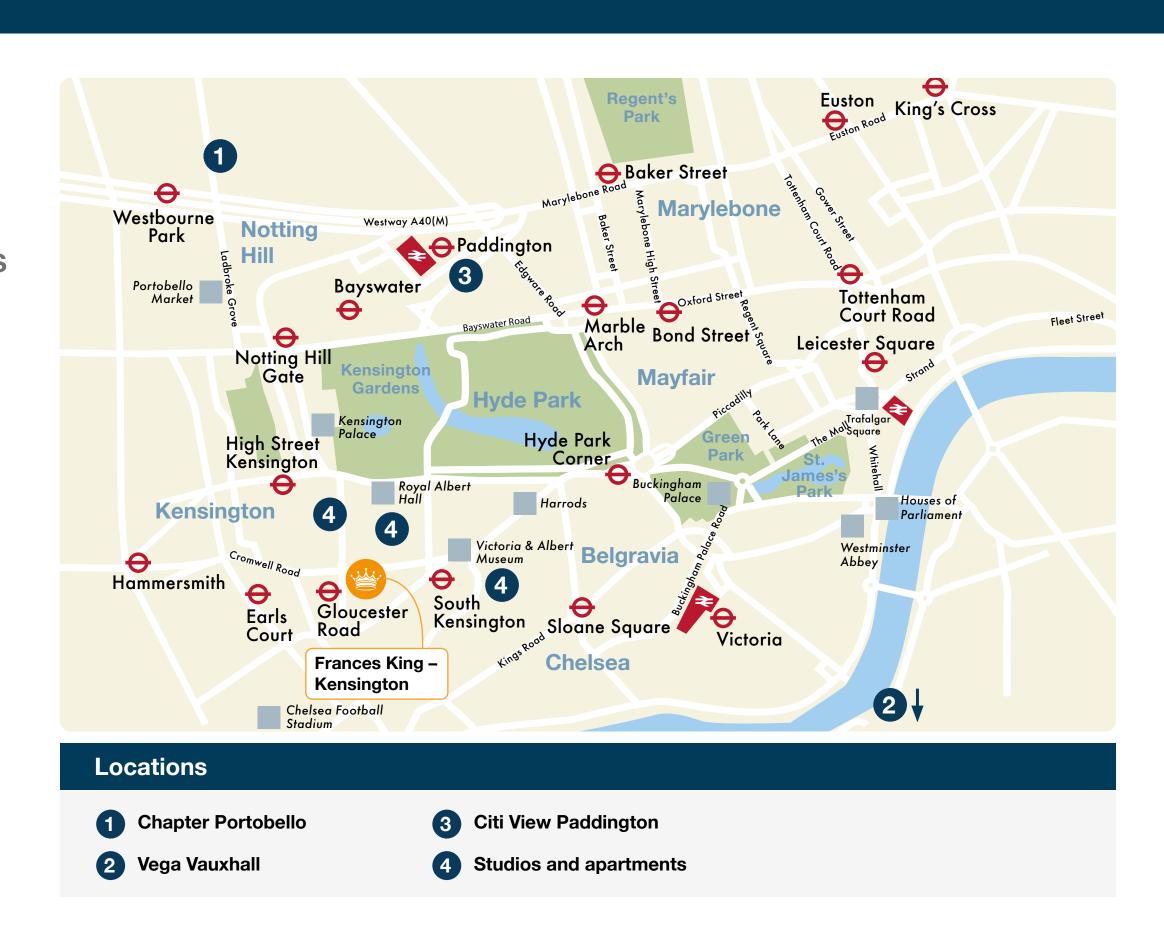

## Frances King in Kensington

- Frances King is a well-equipped school, providing a comfortable learning environment, spaces to study and spend time with other students
- Student services and academic staff are available to help

**13 - 20**Classrooms

+

10

Classrooms in summer annexe

200 Capacity 140 Capacity

Air Conditioning

Wide Screens in classrooms

4 Student lounges

Kitchen Area

Coffee Area

Quiet room for self-study

Prayer room

University entrance advice

3.2

WATER STATION 3.3

3.5

3.4

First Floor

**Student Lounge** 