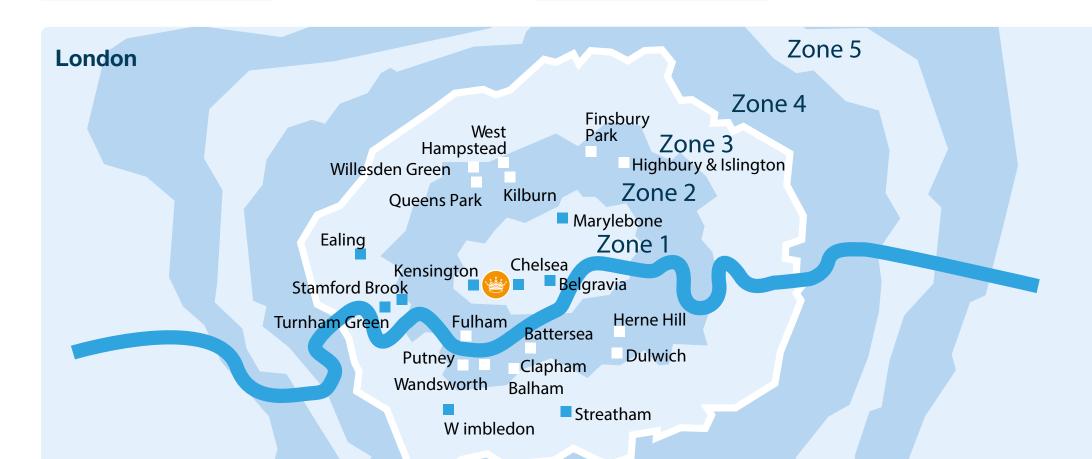

## **Perfect Location**

- Frances King is perfectly located to explore London
- The school is in Kensington, one of London's finest areas, opposite Gloucester Road underground station
- There are many shops, cafes, restaurants, galleries, museums and places of entertainment a short walk away
- World-famous attractions are within easy reach

### Homestays

- Our most popular accommodation option is also the most affordable and suitable for adults of all ages of 16 and over
- Homestays are carefully selected by the school
- Travel times to our school is about 15-50 minutes