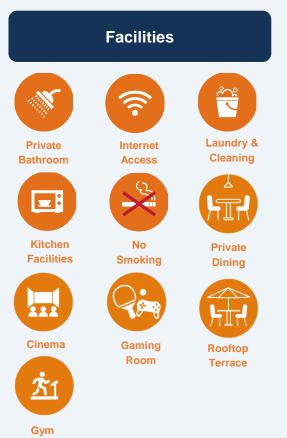

### **Facilities**

Laundry & Cleaning, Gym, Cinema Room, Gaming zone, Rooftop terrace and Private dining area.

# **Arrival and departure**

Check-in from 3pm; Check-out 10am

rancesKinc

School of Englis

Vega Residence is located in Vauxhall, near Victoria Station and is an impressive property with 37 floors, with a spacious rooftop terrace with views of the River Thames. It is a fiveminute walk from Vauxhall station which provides easy access to Frances King School and the many attractions of central London. Amenities include an on-site gym, gaming zone, cinema room, rooftop terrace, and private dining area. Social spaces and regular events make the student experience more enjoyable.