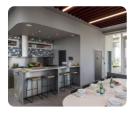

## **Accommodation Description**

Self-catering single ensuite room. Each room contains a bed with under bed storage, wardrobe, bookcases, cupboards, study desk with chair. Size: 13m<sup>2</sup>. Private ensuite bathroom: shower room, washbasin and WC. In the shared living space, there is a kitchen with integrated appliances, including: oven, hob, microwave, fridge freezer, kettle, toaster, iron / ironing board, a dining table, soft seating, and TV. Utensils, cutlery, pans and crockery are provided in the kitchen pack.