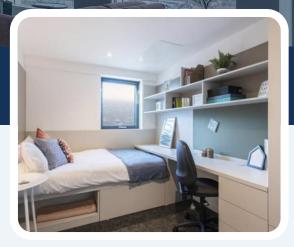

## **Accommodation Description**

Self-catering single ensuite room. Each room contains a bed with under bed storage, wardrobe, bookcases, cupboards, study desk with chair. Size: 13m<sup>2</sup>. Private ensuite bathroom: shower room, washbasin and WC. In the shared living space, there is a kitchen with integrated appliances, including: oven, hob, microwave, fridge freezer, kettle, toaster, iron / ironing board, a dining table, soft seating, and TV. Utensils, cutlery, pans and crockery are provided in the kitchen pack.